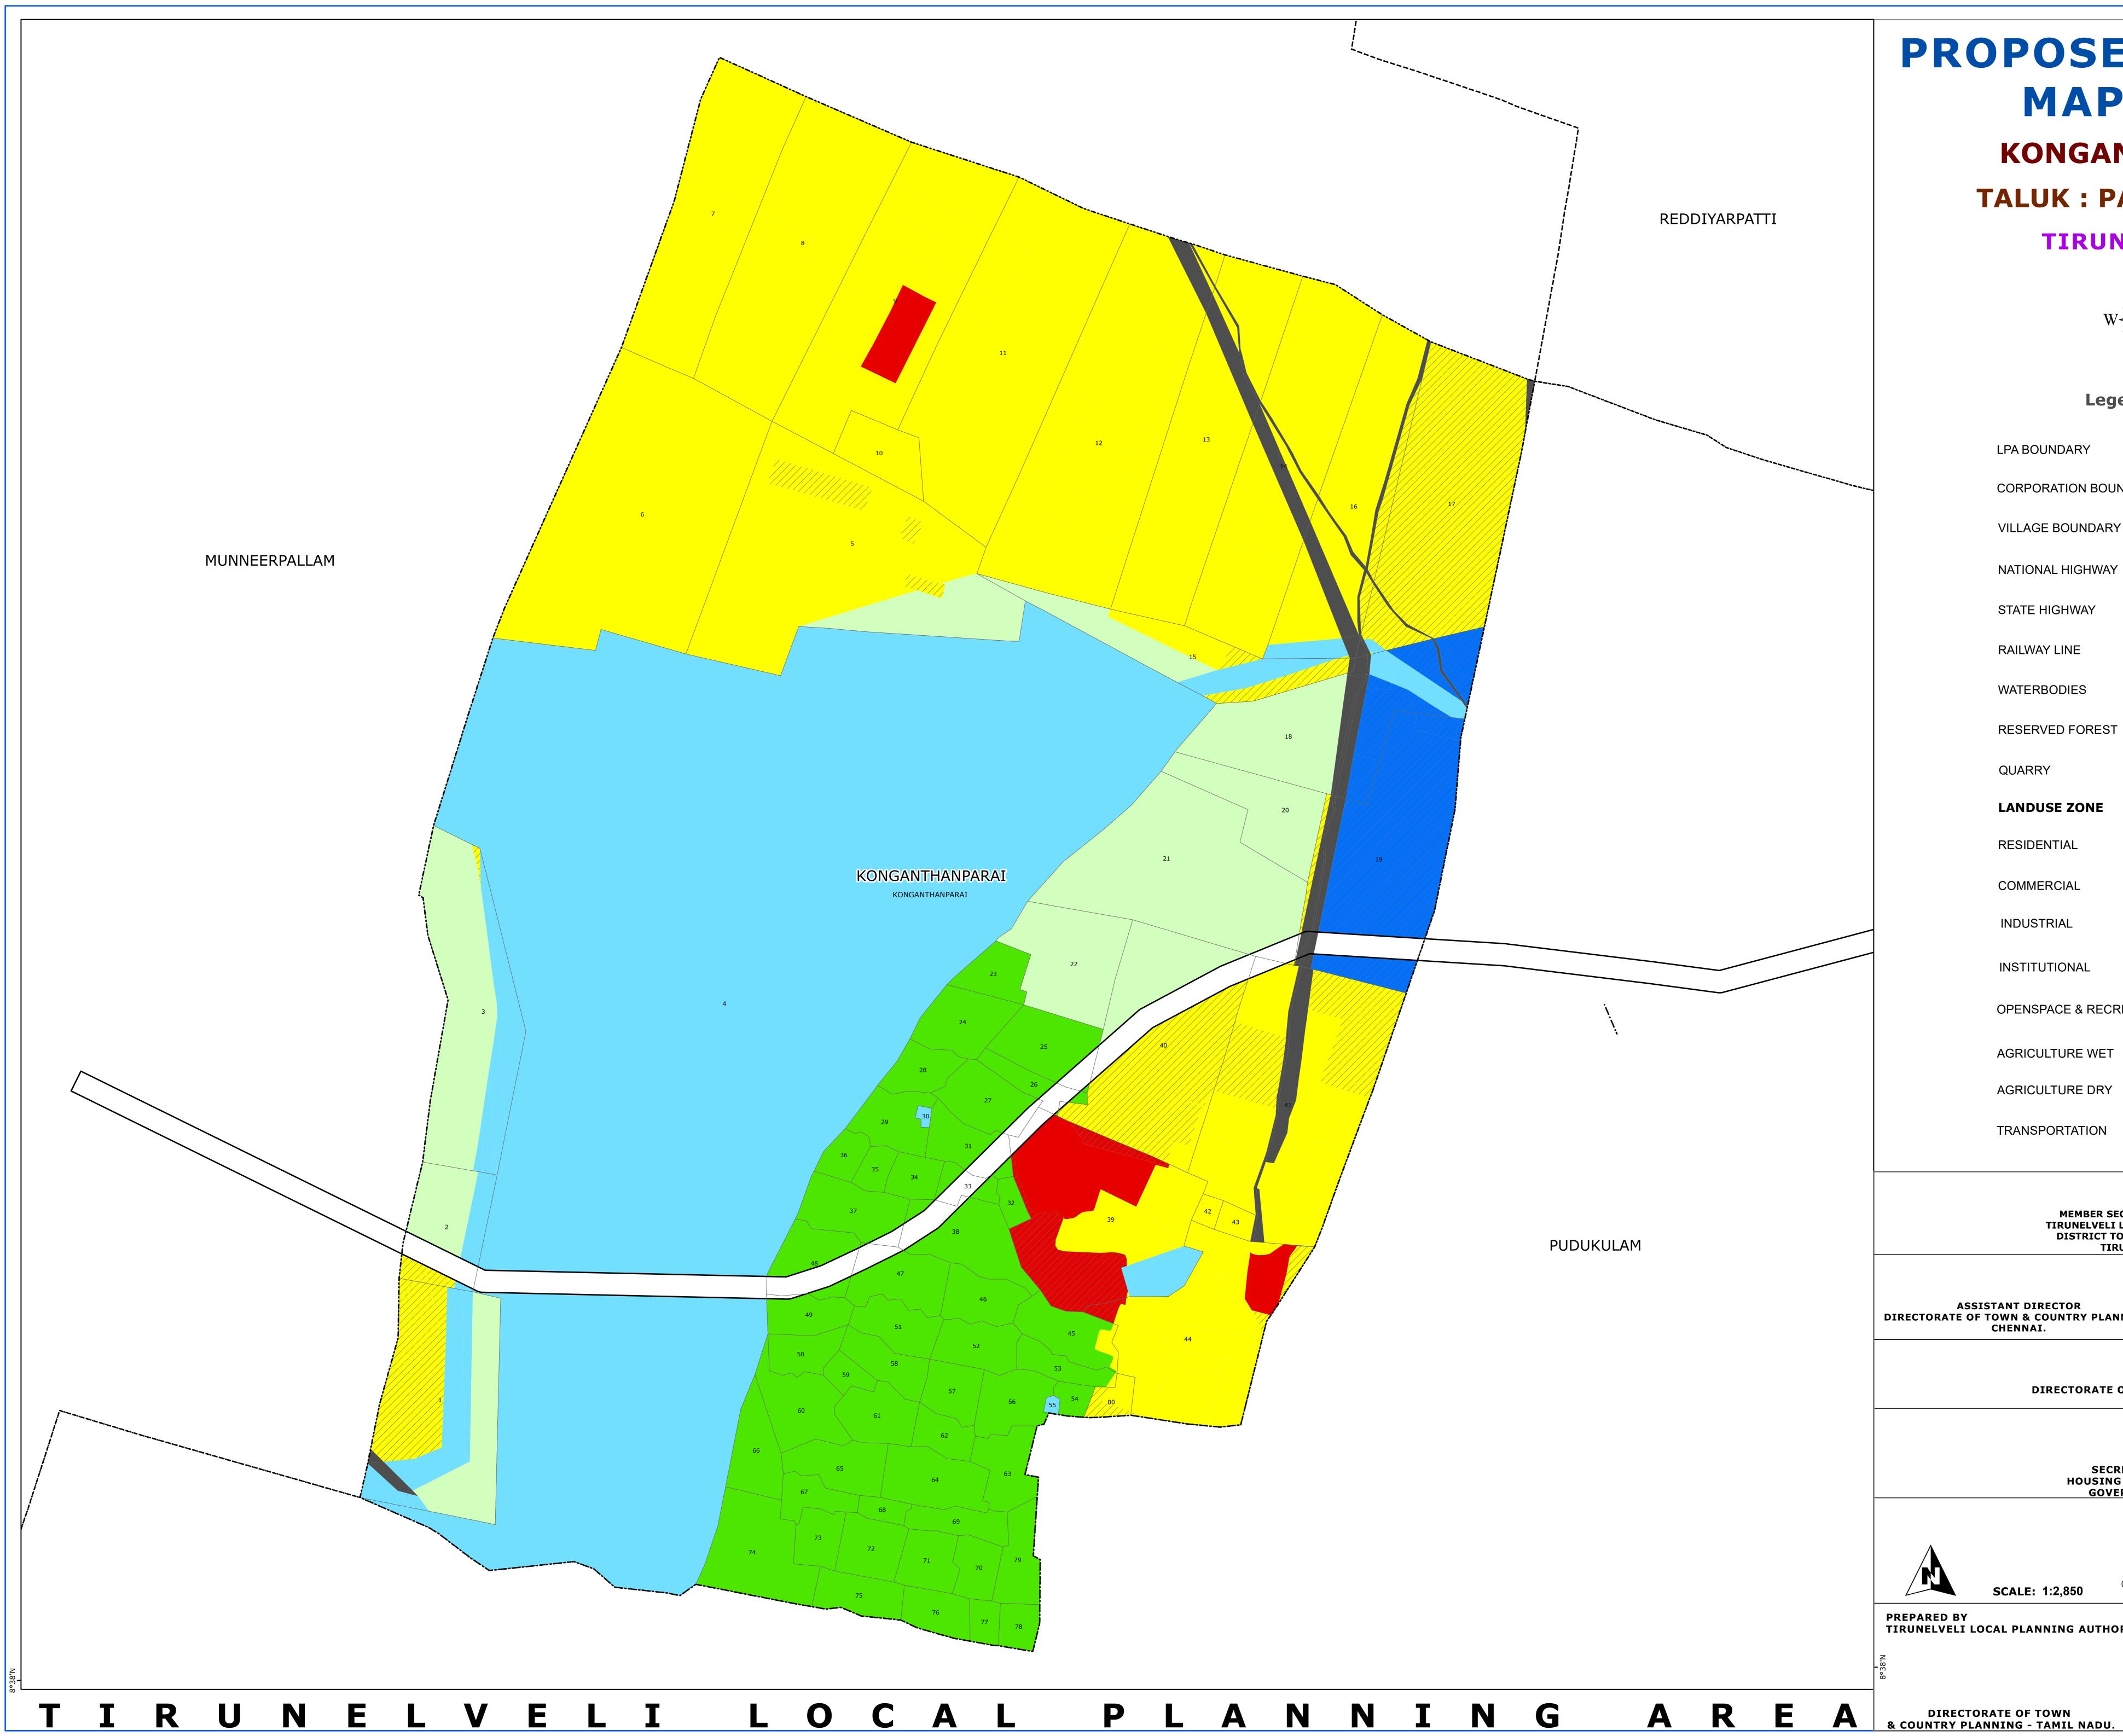

| MAP -<br>KONGANT<br>TALUK : PAL                             | LANDUSE<br>2041<br>HANPARAI<br>AYAMKOTTAI<br>VELI LPA                            |
|-------------------------------------------------------------|----------------------------------------------------------------------------------|
| Legend                                                      |                                                                                  |
| LPA BOUNDARY                                                |                                                                                  |
| CORPORATION BOUNDARY                                        |                                                                                  |
| VILLAGE BOUNDARY                                            |                                                                                  |
| NATIONAL HIGHWAY                                            |                                                                                  |
| STATE HIGHWAY                                               |                                                                                  |
| RAILWAY LINE                                                |                                                                                  |
| WATERBODIES                                                 |                                                                                  |
| RESERVED FOREST                                             |                                                                                  |
| QUARRY                                                      |                                                                                  |
| LANDUSE ZONE                                                | EXISTING PROPOSED                                                                |
| RESIDENTIAL                                                 |                                                                                  |
| COMMERCIAL                                                  |                                                                                  |
| INDUSTRIAL                                                  |                                                                                  |
| INSTITUTIONAL                                               |                                                                                  |
| OPENSPACE & RECREATIO                                       | Ν                                                                                |
| AGRICULTURE WET                                             |                                                                                  |
| AGRICULTURE DRY                                             |                                                                                  |
| TRANSPORTATION                                              |                                                                                  |
| TIRUNELVELI LOCAL                                           | RY / JOINT DIRECTOR<br>PLANNING AUTHORITY,<br>COUNTRY PLANNING,<br>ELI DISTRICT. |
| SISTANT DIRECTOR<br>DF TOWN & COUNTRY PLANNING,<br>CHENNAI. | JOINT DIRECTOR OF<br>DIRECTORATE OF TOWN & COUNTRY PLANNING,<br>CHENNAI.         |

| DIRECTOR                                |
|-----------------------------------------|
| DIRECTORATE OF TOWN & COUNTRY PLANNING, |
| CHENNAI.                                |
|                                         |

SECRETARY TO GOVERNMENT, HOUSING AND URBAN DEVELOPMENT, GOVERNMENT OF TAMILNADU.

| SCALE: 1:2,850     | 0    | 40  | 80 | Meters<br>160 | 240 | 320 |   |
|--------------------|------|-----|----|---------------|-----|-----|---|
| LOCAL PLANNING AUT | HORI | ΓY, |    |               |     |     |   |
|                    |      |     |    |               | D   | ΓС  | Ρ |