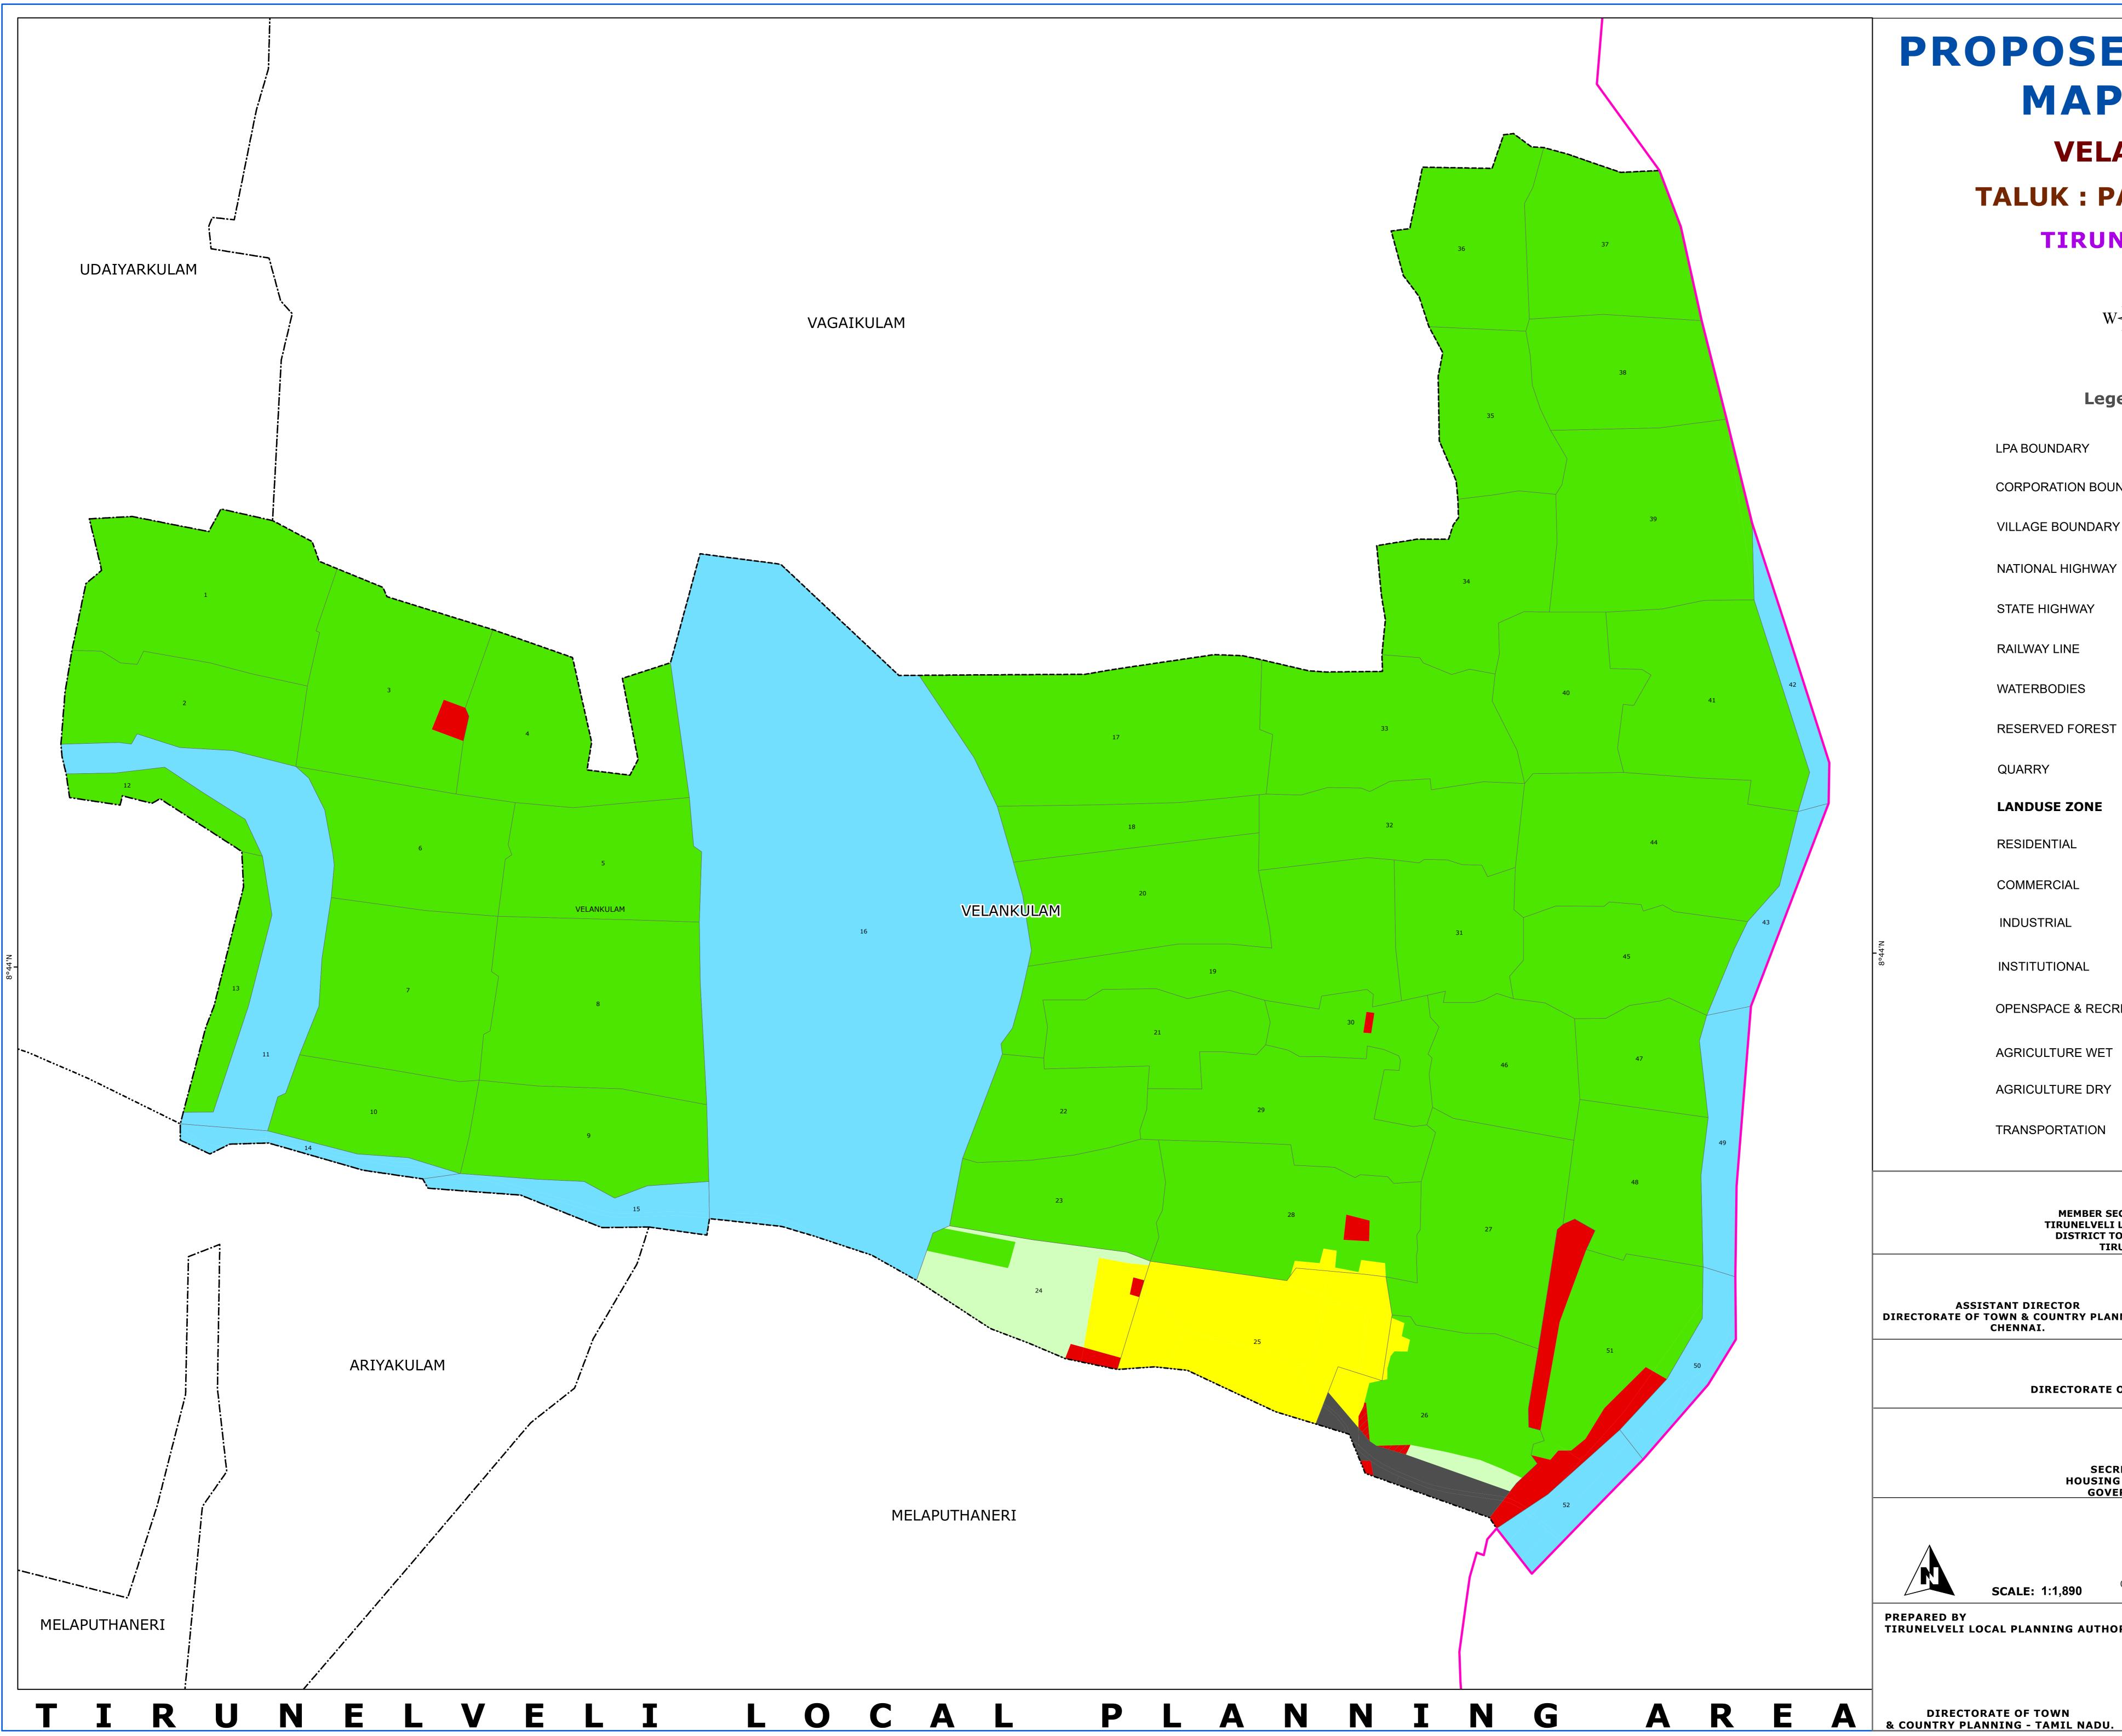

| OPOSED<br>MAP -                                                                                                                          | - 2(     | 04        |                                 | JSI               |        |
|------------------------------------------------------------------------------------------------------------------------------------------|----------|-----------|---------------------------------|-------------------|--------|
| VELANKULAM                                                                                                                               |          |           |                                 |                   |        |
| TALUK : PAL                                                                                                                              |          |           |                                 | I                 |        |
| TIRUNEL                                                                                                                                  | .VELI    | LP/       | 4                               |                   |        |
| W                                                                                                                                        | E        |           |                                 |                   |        |
| Legend                                                                                                                                   |          |           |                                 |                   |        |
| LPA BOUNDARY                                                                                                                             |          |           |                                 |                   |        |
| CORPORATION BOUNDARY                                                                                                                     | (        |           |                                 |                   |        |
| VILLAGE BOUNDARY                                                                                                                         |          |           |                                 |                   |        |
| NATIONAL HIGHWAY                                                                                                                         |          |           |                                 |                   |        |
| STATE HIGHWAY                                                                                                                            |          |           |                                 |                   |        |
| RAILWAY LINE                                                                                                                             | -+       |           |                                 |                   |        |
| WATERBODIES                                                                                                                              |          |           |                                 |                   |        |
| RESERVED FOREST                                                                                                                          |          |           |                                 |                   |        |
| QUARRY                                                                                                                                   |          |           |                                 |                   |        |
| LANDUSE ZONE                                                                                                                             | EXISTIN  | NG PR     | OPOSED                          |                   |        |
| RESIDENTIAL                                                                                                                              |          |           |                                 |                   |        |
| COMMERCIAL                                                                                                                               |          |           |                                 |                   |        |
| INDUSTRIAL                                                                                                                               |          |           |                                 |                   |        |
| INSTITUTIONAL                                                                                                                            |          |           |                                 |                   |        |
| OPENSPACE & RECREATIO                                                                                                                    | N        |           |                                 |                   |        |
| AGRICULTURE WET                                                                                                                          |          |           |                                 |                   |        |
| AGRICULTURE DRY                                                                                                                          |          |           |                                 |                   |        |
| TRANSPORTATION                                                                                                                           |          |           |                                 |                   |        |
| MEMBER SECRETARY / JOINT DIRECTOR<br>TIRUNELVELI LOCAL PLANNING AUTHORITY,<br>DISTRICT TOWN & COUNTRY PLANNING,<br>TIRUNELVELI DISTRICT. |          |           |                                 |                   |        |
| SISTANT DIRECTOR<br>DF TOWN & COUNTRY PLANNING,<br>CHENNAI.                                                                              | DIRECTOR | ATE OF TO | DIRECTO<br>OWN & CO<br>CHENNAI. | R OF<br>UNTRY PLA | NNING, |
| DIRECTOR<br>DIRECTORATE OF TOWN & COUNTRY PLANNING,<br>CHENNAI.                                                                          |          |           |                                 |                   |        |
| SECRETARY TO GOVERNMENT,<br>HOUSING AND URBAN DEVELOPMENT,<br>GOVERNMENT OF TAMILNADU.                                                   |          |           |                                 |                   |        |
|                                                                                                                                          |          |           |                                 |                   |        |
|                                                                                                                                          |          | Meters    |                                 |                   |        |
| SCALE: 1:1,890                                                                                                                           | 5 50     | 100       | 150                             | 200               |        |
| LOCAL PLANNING AUTHORITY,                                                                                                                |          |           | D                               |                   | Ρ      |