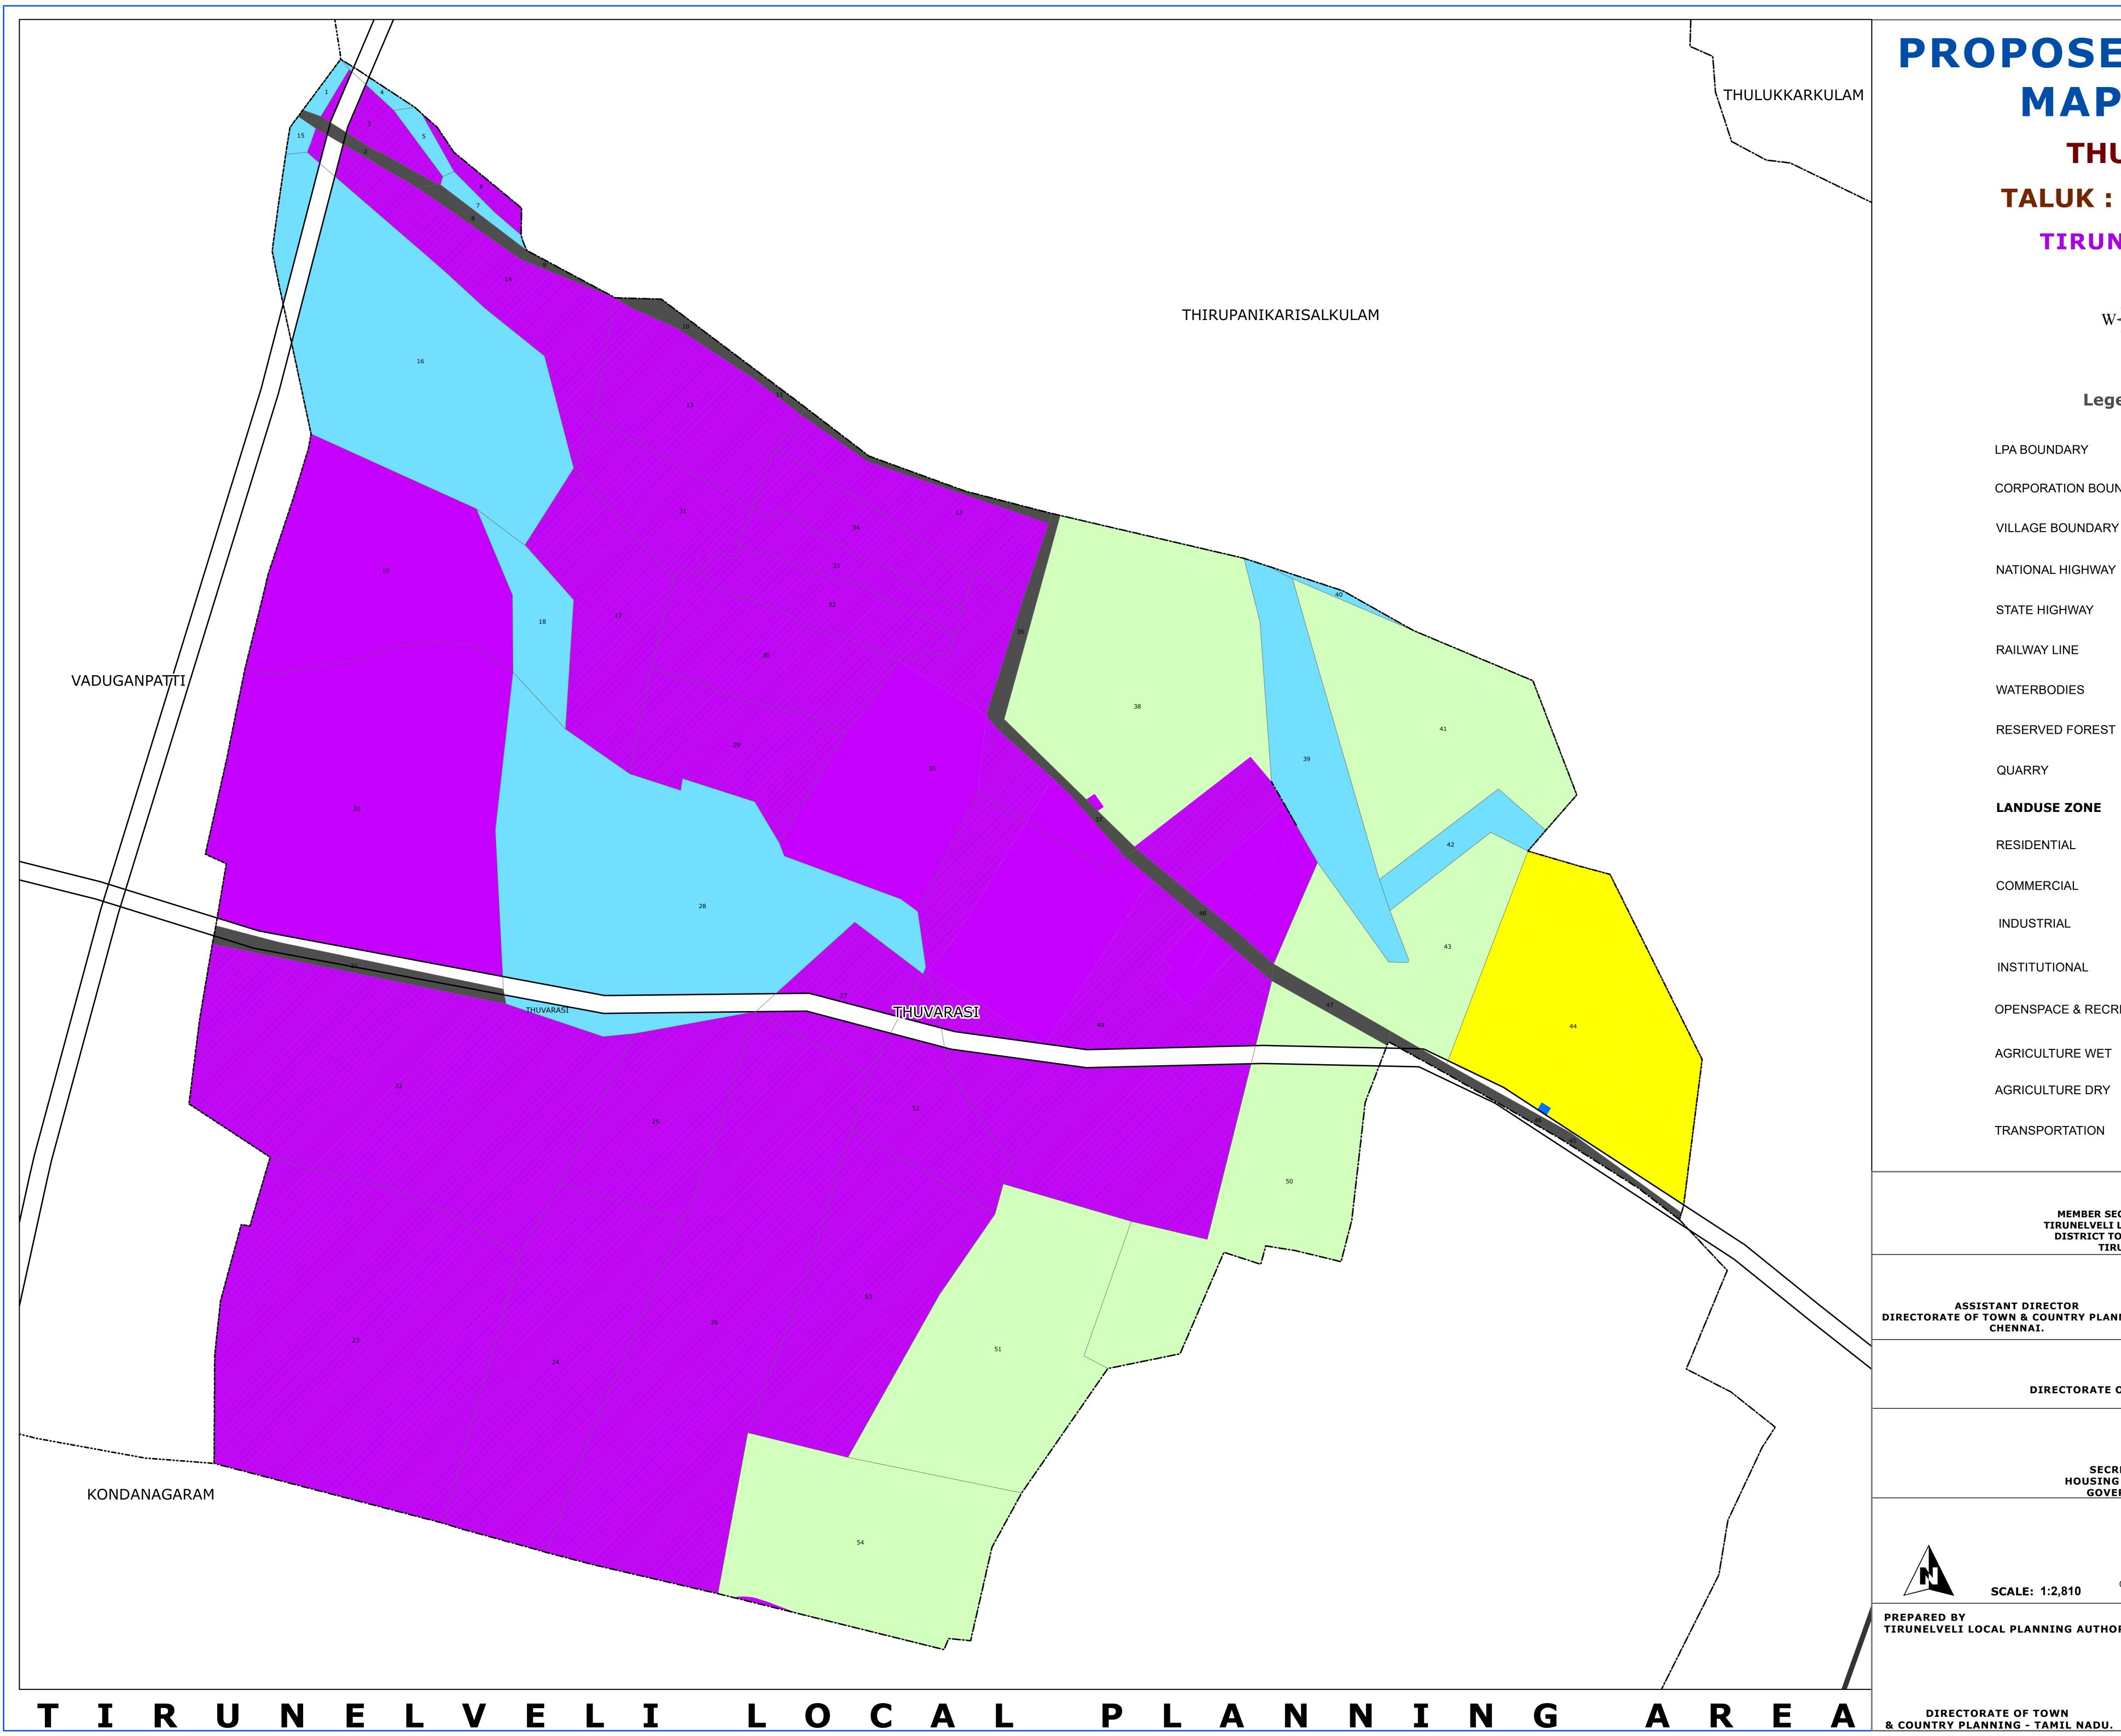

| <b>DPOSED L</b>                                                                                     | ANDISE                                                             |
|-----------------------------------------------------------------------------------------------------|--------------------------------------------------------------------|
| MAP - 2                                                                                             |                                                                    |
|                                                                                                     |                                                                    |
| THUVAR                                                                                              |                                                                    |
| TALUK : TIRU                                                                                        | NELVELI                                                            |
| TIRUNELVEL                                                                                          | I LPA                                                              |
|                                                                                                     |                                                                    |
| Legend                                                                                              |                                                                    |
| LPA BOUNDARY                                                                                        |                                                                    |
| CORPORATION BOUNDARY                                                                                |                                                                    |
| VILLAGE BOUNDARY                                                                                    |                                                                    |
| NATIONAL HIGHWAY                                                                                    |                                                                    |
| STATE HIGHWAY                                                                                       |                                                                    |
| RAILWAY LINE                                                                                        |                                                                    |
| WATERBODIES                                                                                         |                                                                    |
| RESERVED FOREST                                                                                     |                                                                    |
| QUARRY                                                                                              |                                                                    |
| LANDUSE ZONE EXIS                                                                                   | TING PROPOSED                                                      |
| RESIDENTIAL                                                                                         |                                                                    |
| COMMERCIAL                                                                                          |                                                                    |
| INDUSTRIAL                                                                                          |                                                                    |
| INSTITUTIONAL                                                                                       |                                                                    |
| OPENSPACE & RECREATION                                                                              |                                                                    |
| AGRICULTURE WET                                                                                     |                                                                    |
| AGRICULTURE DRY                                                                                     |                                                                    |
| TRANSPORTATION                                                                                      |                                                                    |
| MEMBER SECRETARY / JOIN<br>TIRUNELVELI LOCAL PLANNIN<br>DISTRICT TOWN & COUNTRY<br>TIRUNELVELI DIST | IG AUTHORITY,<br>Y PLANNING,                                       |
| SISTANT DIRECTOR<br>F TOWN & COUNTRY PLANNING, DIRECT<br>CHENNAI.                                   | JOINT DIRECTOR OF<br>ORATE OF TOWN & COUNTRY PLANNING,<br>CHENNAI. |
| DIRECTOR<br>DIRECTORATE OF TOWN & CO<br>CHENNAI.                                                    | OUNTRY PLANNING,                                                   |
|                                                                                                     |                                                                    |

| SECRETARY TO GOVERNMENT,       |
|--------------------------------|
| HOUSING AND URBAN DEVELOPMENT, |
| GOVERNMENT OF TAMILNADU.       |
|                                |

| SCALE: 1:2,810      | 0     | 40  | 80 | Meters<br>160 | 240 | 320 |   |
|---------------------|-------|-----|----|---------------|-----|-----|---|
| LOCAL PLANNING AUTI | HORIT | ΓY, |    |               |     |     |   |
| TORATE OF TOWN      |       |     |    |               | DT  |     | Ρ |